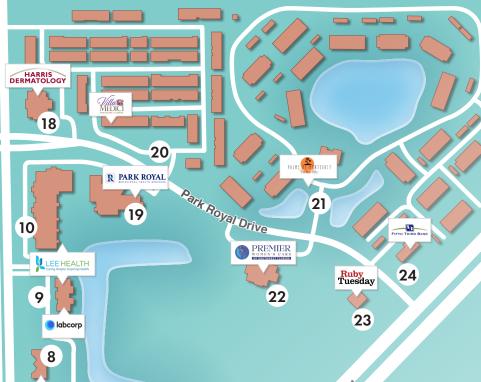

15 HOPE HOSPICE 9470 Healthpark Circle

16 SAIL HARBOUR 16244 Via Solera Circle

17 PEDIATRIC ORTHOPEDICS OF SW FL

15821 Hollyfern Court

Adolescent & Children's Orthopedic Physical Therapy

18 HARRIS DERMATOLOGY 9090 Park Royal Drive

19 PARK ROYAL HOSPITAL 9241 Park Royal Drive

20 VILLA MEDICI 15770 Portofino Springs Blvd

**21 PALMS OF MONTERREY** 15250 Sonoma Drive

22 PREMIER WOMEN'S CARE
OF SWFL-OBGYN
SARAH DIGIORGI, MD
9021 Park Royal Drive

**23** RUBY TUESDAY 9001 Park Royal Drive

**24 FIFTH THIRD BANK** 9000 Park Royal Drive

25 VILLAGE SHOPPES 16230 Summerlin Road

Pediatric Surgery
Pediatric Ear, Nose and Throat
Crunch Fitness
Five Guys
Eggcetera Breakfast & Lunch
Pinocchio's Original Italian Ice Cream
HairByMaserati
Pediatric Gastroenterology
LYNQ
Jimmy John's